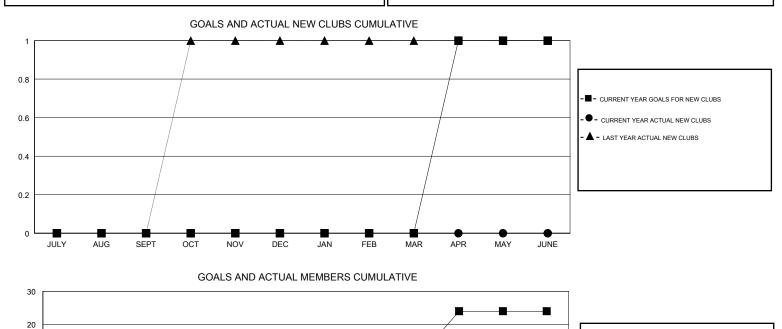

## GMT CA

|                       | Club          | S         |               |                       | Mei                       | nbers                   |                                                    |
|-----------------------|---------------|-----------|---------------|-----------------------|---------------------------|-------------------------|----------------------------------------------------|
| RESULTS FOR 2018-2019 |               |           |               | RESULTS FOR 2018-2019 |                           |                         |                                                    |
| QUARTER               | NEW CLUB GOAL | NEW CLUBS | DROPPED CLUBS | QUARTER               | MEMBER GROWTH NET<br>GOAL | MEMBER GROWTH<br>ACTUAL | DROPPED<br>MEMBERS ACTUAL<br>(including transfers) |
| JULY/AUG/SEPT         | 0             | 0         | 0             | JULY/AUG/SEPT         | 0                         | 4                       | 6                                                  |
| OCT/NOV/DEC           | 0             | 0         | 0             | OCT/NOV/DEC           | 7                         | 0                       | 0                                                  |
| JAN/FEB/MAR           | 0             | 0         | 0             | JAN/FEB/MAR           | 2                         | 0                       | 0                                                  |
| APR/MAY/JUNE          | 1             | 0         | 0             | APR/MAY/JUNE          | 15                        | 0                       | 0                                                  |