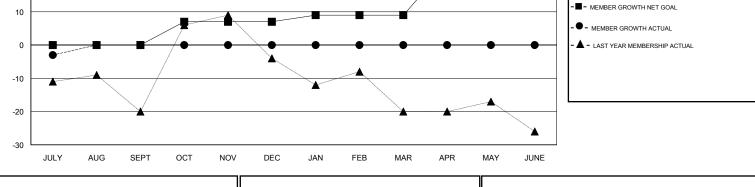

## GMT CA

|                       | Club          | S         |               |                       | Mei                       | nbers                   |                                                    |
|-----------------------|---------------|-----------|---------------|-----------------------|---------------------------|-------------------------|----------------------------------------------------|
| RESULTS FOR 2018-2019 |               |           |               | RESULTS FOR 2018-2019 |                           |                         |                                                    |
| QUARTER               | NEW CLUB GOAL | NEW CLUBS | DROPPED CLUBS | QUARTER               | MEMBER GROWTH NET<br>GOAL | MEMBER GROWTH<br>ACTUAL | DROPPED<br>MEMBERS ACTUAL<br>(including transfers) |
| JULY/AUG/SEPT         | 0             | 0         | 0             | JULY/AUG/SEPT         | 0                         | 4                       | 6                                                  |
| OCT/NOV/DEC           | 0             | 0         | 0             | OCT/NOV/DEC           | 7                         | 0                       | 0                                                  |
| JAN/FEB/MAR           | 0             | 0         | 0             | JAN/FEB/MAR           | 2                         | 0                       | 0                                                  |
| APR/MAY/JUNE          | 1             | 0         | 0             | APR/MAY/JUNE          | 15                        | 0                       | 0                                                  |